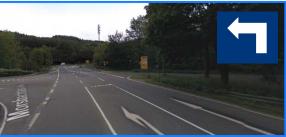

- Turn right onto Sonnborner Ufer/B228 (A46 Düsseldorf/ Remscheid/ Vohwinkel)
- After 300 meters turn left onto the driveway Solingen/ Remscheid/ Cronenberg
- Then turn right to take the L74
- After 10.6 km there is a parking lot on the right side.
  There you turn left onto the L216 Morsbachtalstraße
- Make sure that you turn left in front of the bridge!
- After 5.5 km there is a VW dealership on the left side of a large intersection
- Then it's just 2.2 km to go until you arrive at the buildings of Wurm. Visitor parking can be found by turning left after buildings ("Tor 1")