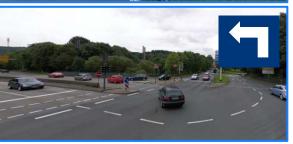

- Turn right onto Sonnborner Ufer/B228 (A46 Düsseldorf/ Remscheid/ Vohwinkel)
- After 300 meters turn left onto the driveway Solingen/ Remscheid/ Cronenberg
- Then turn right to take the L74
- After 10.6 km there is a parking lot on the right side.
  There you turn left onto the L216 Morsbachtalstraße
- Make sure that you turn left in front of the bridge!
- After 5.5 km there is a VW dealership on the left side of a large intersection
- Then it's just 2.2 km to go until you arrive at the buildings of Wurm. Visitor parking can be found by turning left after buildings ("Tor 1")